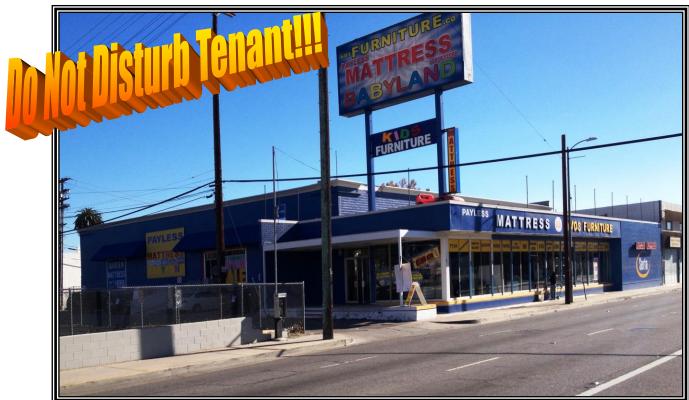

## **Freestanding Retail Building for Lease** 7134 TOPANGA CANYON BOULEVARD

LOCATION: 7134 Topanga Canyon Blvd., Canoga Park, Ca 91303

**SIZE/RENTAL RATE:** 15,920\* +/- square feet

@ \$1.50 per square foot, NNN (\$0.12 psf)

**OCCUPANCY:** Sixty (60) days

**PARKING:** 25 +/- onsite parking plus ample street parking

**COMMENTS:** \* Located SEC of Topanga Canyon & Sherman Way

> \* Join Big Lots, KFC, Bank of America & Citibank as neighbors

\* Great signage and excellent street visibility

\* Excellent frontage on Topanga Canyon Boulevard front showroom space with\* rear loading area

\* High ceilings in showroom area